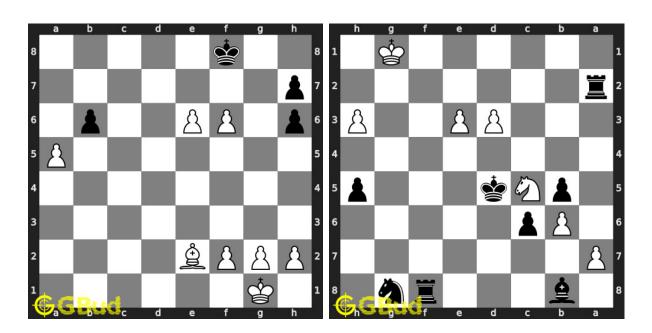

#### 43. Mate in 3 moves

Level: hard, Next Move: White Solution: https://gbud.in/gjpml34

#### 44. Mate in 2 moves

Level: medium, Next Move: Black Solution: https://gbud.in/gjpml34