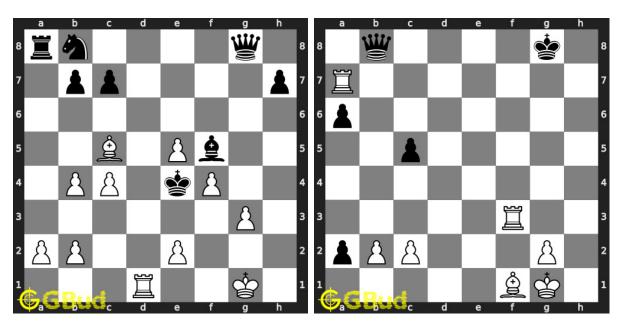

## 47. Gain opponent's queen in 3 moves 48. Mate in 2 moves

Level: hard, Next Move: White
Solution: https://gbud.in/gjpml34
Level: medium, Next Move: White
Solution: https://gbud.in/gjpml34