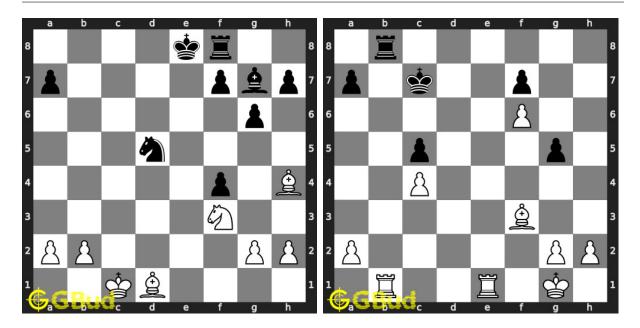

#### 41. Mate in 3 moves

Level: hard, Next Move: Black Solution: https://gbud.in/gjpml34

#### 42. Mate in 3 moves

Level: hard, Next Move: White Solution: https://gbud.in/gjpml34

#### 43. Mate in 3 moves

Level: hard, Next Move: White Solution: https://gbud.in/gjpml34

#### 44. Mate in 2 moves

Level: medium, Next Move: Black Solution: https://gbud.in/gjpml34

#### 45. Mate in 3 moves

Level: hard, Next Move: Black Solution: https://gbud.in/gjpml34

#### 46. Mate in 2 moves

Level: medium, Next Move: Black Solution: https://gbud.in/gjpml34

## 47. Gain opponent's queen in 3 moves 48. Mate in 2 moves

Level: hard, Next Move: White
Solution: https://gbud.in/gjpml34
Level: medium, Next Move: White
Solution: https://gbud.in/gjpml34

#### 49. Mate in 1 move

Level: easy, Next Move: White Solution: https://gbud.in/gjpml34

#### 50. Mate in 3 moves

Level: hard, Next Move: White Solution: https://gbud.in/gjpml34

Figure 1: Solve other puzzles @ https://gbud.in/chsgppz