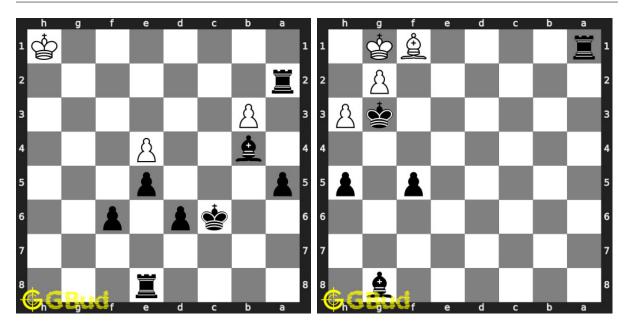

#### 45. Mate in 3 moves

Level: hard, Next Move: Black Solution: https://gbud.in/gjpml34

#### 46. Mate in 2 moves

Level: medium, Next Move: Black Solution: https://gbud.in/gjpml34