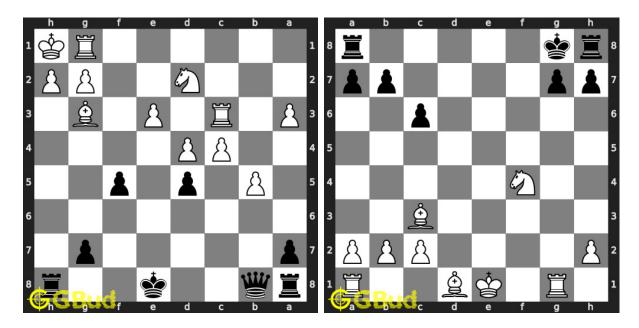

#### 41. Mate in 3 moves

Level: hard, Next Move: Black Solution: https://gbud.in/gjpml34

#### 42. Mate in 3 moves

Level: hard, Next Move: White Solution: https://gbud.in/gjpml34